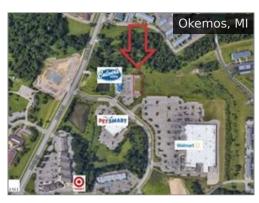

## Namid-Michigan

**Corner of Jolly and Hagadorn** \$420,000

Jolly Rd \$199,900

Willoughby Rd \$54,900

**503 N Main St** \$129,900

**3055 N Williamston Road** Off Market

**Coleman Rd.** \$1,600,000

**201 Williamston Center Rd** \$495,000