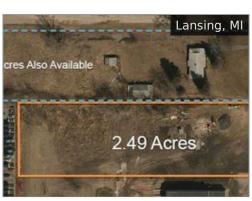

## Namid-Michigan

**3381 Hulett Rd** \$157,000

**3305 West Road** \$155,000

**722 & 732 N Creyts Road** \$289,000

**0.835 - 22 Acres, Atrium Drive** \$145,490.41 - \$546,678

**404 Worthington Place Dr** \$3,000 - \$69,125