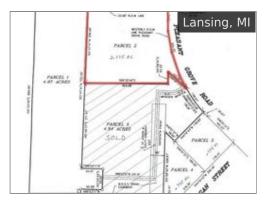

## Namid-Michigan

**Corner of Jolly and Hagadorn** \$420,000

Jolly Rd \$199,900

Willoughby Rd \$54,900

**503 N Main St** \$129,900

**3055 N Williamston Road** Off Market

**Coleman Rd.** \$1,600,000

**201 Williamston Center Rd** \$495,000