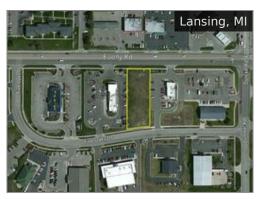

**2005 Abbot Rd** \$119,000

Lansing Rd \$110,000

**2600 W Miller Rd** \$219,000

NAI Mid-Michigan Page 3 of 5

# Mid-Michigan

**2600 W Miller Rd** \$199,000

**7819 W. Willow Highway** \$1,400,000

**1418 Weatherhill Ct** \$45,000

**1405 E Cesar Chavez** \$20,000

**S Creyts Rd** \$185,000

**6379 W Saginaw Hwy** \$12,200,000