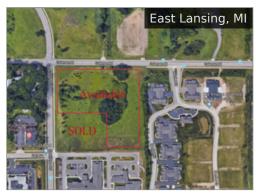

## Namid-Michigan

**3381 Hulett Rd** \$157,000

**3305 West Road** \$155,000

**722 & 732 N Creyts Road** \$289,000

**0.835 - 22 Acres, Atrium Drive** \$145,490.41 - \$546,678

**404 Worthington Place Dr** \$3,000 - \$69,125