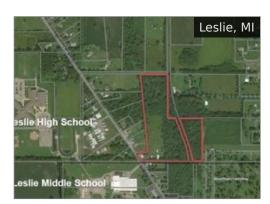

## Namid-Michigan

**Corner of Jolly and Hagadorn** \$420,000

Jolly Rd \$199,900

Willoughby Rd \$54,900

**503 N Main St** \$129,900

**3055 N Williamston Road** Off Market

**Coleman Rd.** \$1,600,000

**201 Williamston Center Rd** \$495,000