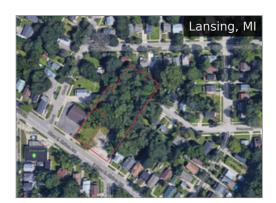

# Mid-Michigan

**2600 W Miller Rd** \$199,000

**7819 W. Willow Highway** \$1,400,000

**1418 Weatherhill Ct** \$45,000

**1405 E Cesar Chavez** \$20,000

**S Creyts Rd** \$185,000

**6379 W Saginaw Hwy** \$12,200,000