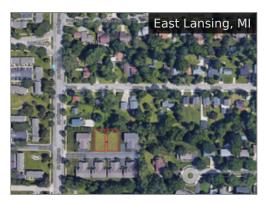

## Namid-Michigan

**Westland Way Lots** \$83,636 - \$108,028

Williamston Center Rd \$395,000

**101 N Williamston Center Rd** \$475,000

**3600 W Saginaw** \$99,000

**Lansing Rd** \$80,000 - \$165,000

**Eaton Rapids Industrial Parks** \$90,000 - \$1,575,000