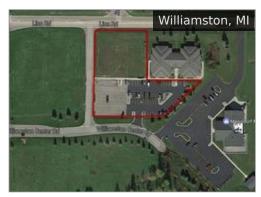

## Namid-Michigan

**Westland Way Lots** \$83,636 - \$108,028

Williamston Center Rd \$395,000

**101 N Williamston Center Rd** \$475,000

**3600 W Saginaw** \$99,000

**Lansing Rd** \$80,000 - \$165,000

**Eaton Rapids Industrial Parks** \$90,000 - \$1,575,000