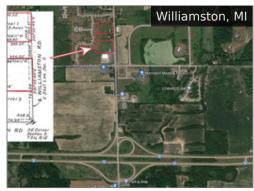

## Namid-Michigan

**Corner of Jolly and Hagadorn** \$420,000

Jolly Rd \$199,900

Willoughby Rd \$54,900

**503 N Main St** \$129,900

**3055 N Williamston Road** Off Market

**Coleman Rd.** \$1,600,000

**201 Williamston Center Rd** \$495,000