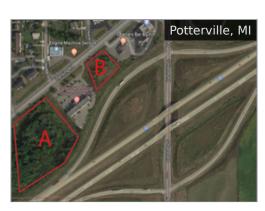

**3055 N Williamston Road** Off Market



**Coleman Rd.** \$1,600,000



**201 Williamston Center Rd** \$495,000



**1000 W Saginaw Street** \$50,000



**2416 N M-52** \$886,200

NAI Mid-Michigan Page 1 of 5

## Namid-Michigan



**3381 Hulett Rd** \$157,000



**3305 West Road** \$155,000



**722 & 732 N Creyts Road** \$289,000



**0.835 - 22 Acres, Atrium Drive** \$145,490.41 - \$546,678



**404 Worthington Place Dr** \$3,000 - \$69,125



**16980 West Rd** \$315,000



**3318 Wood St.** \$140.000



**Coleman Rd.** \$4,500,000



**2874 E. Lake Lansing Rd.** Subject To Offer

NAI Mid-Michigan Page 2 of 5

## Namid-Michigan



**Westland Way Lots** \$83,636 - \$108,028



Williamston Center Rd \$395,000



**101 N Williamston Center Rd** \$475,000



**3600 W Saginaw** \$99,000



**Lansing Rd** \$80,000 - \$165,000



**Eaton Rapids Industrial Parks** \$90,000 - \$1,575,000



**2005 Abbot Rd** \$119,000



Lansing Rd \$110,000



**2600 W Miller Rd** \$219,000

NAI Mid-Michigan Page 3 of 5

# Mid-Michigan



**2600 W Miller Rd** \$199,000



**7819 W. Willow Highway** \$1,400,000



**1418 Weatherhill Ct** \$45,000



**1405 E Cesar Chavez** \$20,000



**S Creyts Rd** \$185,000



**6379 W Saginaw Hwy** \$12,200,000



**1804 Seager St** \$45,000



**5140 Times Square Drive** 6,000 SF for Lease



**Grand River Ave & M-100** \$450,000

NAI Mid-Michigan Page 4 of 5





**2400** W St. Joseph St. \$1,390,000

NAI Mid-Michigan Page 5 of 5



Personal, Global, Professional,

36 countries. 375 offices. 6,000 local market professionals. All working in unison to prov