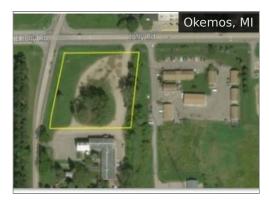

## Namid-Michigan

**Corner of Jolly and Hagadorn** \$420,000

Jolly Rd \$199,900

Willoughby Rd \$54,900

**503 N Main St** \$129,900

**3055 N Williamston Road** Off Market

**Coleman Rd.** \$1,600,000

**201 Williamston Center Rd** \$495,000