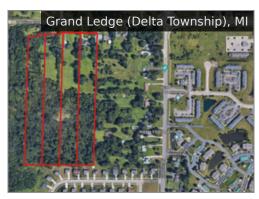

## Namid-Michigan

**3381 Hulett Rd** \$157,000

**3305 West Road** \$155,000

**722 & 732 N Creyts Road** \$289,000

**0.835 - 22 Acres, Atrium Drive** \$145,490.41 - \$546,678

**404 Worthington Place Dr** \$3,000 - \$69,125