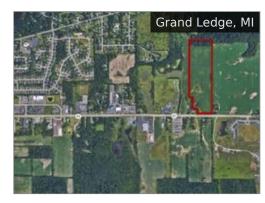

## Namid-Michigan

**Westland Way Lots** \$83,636 - \$108,028

Williamston Center Rd \$395,000

**101 N Williamston Center Rd** \$475,000

**3600 W Saginaw** \$99,000

**Lansing Rd** \$80,000 - \$165,000

**Eaton Rapids Industrial Parks** \$90,000 - \$1,575,000