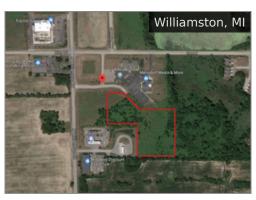

## Namid-Michigan

**Corner of Jolly and Hagadorn** \$420,000

Jolly Rd \$199,900

Willoughby Rd \$54,900

**503 N Main St** \$129,900

**3055 N Williamston Road** Off Market

**Coleman Rd.** \$1,600,000

**201 Williamston Center Rd** \$495,000