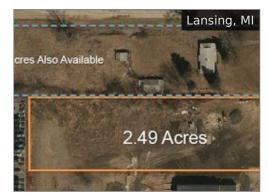

Lansing Rd \$110,000

**1418 Weatherhill Ct** \$45,000

**2416 N M-52** \$886,200

**16980 West Rd** \$315,000

**Corner of Jolly and Hagadorn** \$385,000

**22.7 Acres** \$425,000

5140 Times Square Drive 6,000 SF for Lease