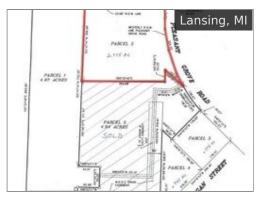

**7819 W. Willow Highway** \$1,400,000

**3318 Wood St.** \$140,000

**722 & 732 N Creyts Road** \$289,000