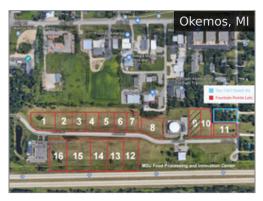

Lansing Rd \$110,000

**1418 Weatherhill Ct** \$45,000

**2416 N M-52** \$886,200

**16980 West Rd** \$315,000

**Corner of Jolly and Hagadorn** \$385,000

**22.7 Acres** \$425,000

5140 Times Square Drive 6,000 SF for Lease