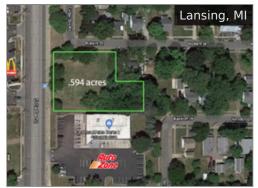

# Mid-Michigan

**3600 W Saginaw** \$99,000

**Coleman Rd.** \$4,500,000

**3055 N Williamston Road** \$395,000 - \$495,000

**Coleman Rd.** \$1,600,000

**1804 Seager St** \$45,000

**0.835 - 22 Acres, Atrium Drive** \$145,490.41 - \$546,678