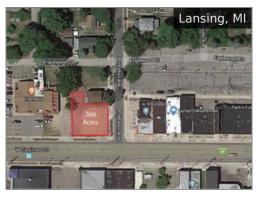

# Mid-Michigan

**3600 W Saginaw** \$99,000

**Coleman Rd.** \$4,500,000

**3055 N Williamston Road** \$395,000 - \$495,000

**Coleman Rd.** \$1,600,000

**1804 Seager St** \$45,000

**0.835 - 22 Acres, Atrium Drive** \$145,490.41 - \$546,678