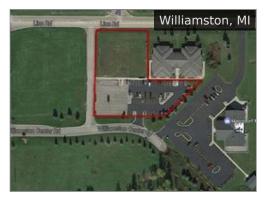

**Westland Way Lots** \$83,636 - \$108,028

Williamston Center Rd \$395,000

**101 N Williamston Center Rd** \$475,000

**201 Williamston Center Rd** \$495,000

**503 N Main St** \$129,900

**S Creyts Rd** \$185,000