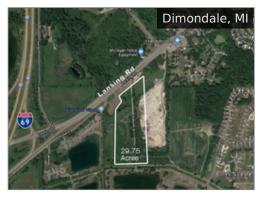

Lansing Rd \$110,000

**1418 Weatherhill Ct** \$45,000

**2416 N M-52** \$886,200

**16980 West Rd** \$315,000

**Corner of Jolly and Hagadorn** \$385,000

**22.7 Acres** \$425,000

5140 Times Square Drive 6,000 SF for Lease