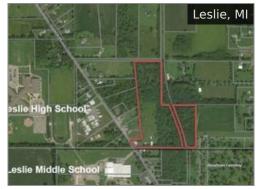

.

# Mid-Michigan



**47.2 Acres at Holt Rd & College** \$1,395,000



**1000 W Saginaw Street** \$50,000



**S. Cedar Street** \$124,900



Lansing Rd \$30,000 / acre



**3381 Hulett Rd** \$157,000



Eaton Rapids Industrial Parks \$90,000 - \$1,575,000



**7819 W. Willow Highway** \$1,400,000



**3318 Wood St.** \$140,000



**722 & 732 N Creyts Road** \$289,000

# Mid-Michigan



**3600 W Saginaw** \$99,000



**Coleman Rd.** \$4,500,000



**3055 N Williamston Road** \$395,000 - \$495,000



**Coleman Rd.** \$1,600,000



**1804 Seager St** \$45,000



**0.835 - 22 Acres, Atrium Drive** \$145,490.41 - \$546,678



**Westland Way Lots** \$83,636 - \$108,028



Williamston Center Rd \$395,000



**101 N Williamston Center Rd** \$475,000





**201 Williamston Center Rd** \$495,000



**503 N Main St** \$129,900



**S Creyts Rd** \$185,000



Lots Bingham Commerce PARK \$468,640



Lansing Rd \$80,000 - \$165,000



**2005 Abbot Rd** \$119,000



**404 Worthington Place Dr** \$3,000 - \$69,125



**3305 West Road** \$155,000



**2600 W Miller Rd** \$219,000





**2600 W Miller Rd** \$199,000



Lansing Rd \$110,000



**1418 Weatherhill Ct** \$45,000



**2416 N M-52** \$886,200



**16980 West Rd** \$315,000



**Corner of Jolly and Hagadorn** \$385,000



**22.7 Acres** \$425,000



5140 Times Square Drive 6,000 SF for Lease



**2400 W St. Joseph St.** \$1,390,000





Grand River Ave & M-100 \$450,000



#### Personal. Global. Professional.

36 countries. 375 offices. 6,000 local market professionals. All working in unison to provide clients with exceptional so