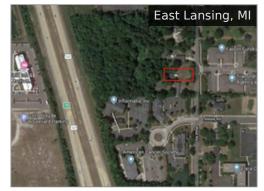

Lots Bingham Commerce PARK \$468,640

Lansing Rd \$80,000 - \$165,000

**2005 Abbot Rd** \$119,000

**404 Worthington Place Dr** \$3,000 - \$69,125

**3305 West Road** \$155,000

**2600 W Miller Rd** \$219,000

**2600 W Miller Rd** \$199,000