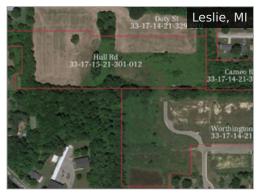

Lansing Rd \$110,000

**1418 Weatherhill Ct** \$45,000

**2416 N M-52** \$886,200

**16980 West Rd** \$315,000

**Corner of Jolly and Hagadorn** \$385,000

**22.7 Acres** \$425,000

5140 Times Square Drive 6,000 SF for Lease