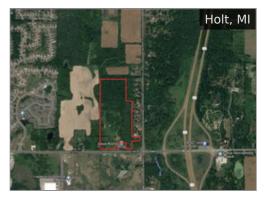

# Mid-Michigan

**47.2 Acres at Holt Rd & College** \$1,395,000

**1000 W Saginaw Street** \$50,000

**S. Cedar Street** \$124,900

Lansing Rd \$30,000 / acre

**3381 Hulett Rd** \$157,000

Eaton Rapids Industrial Parks \$90,000 - \$1,575,000