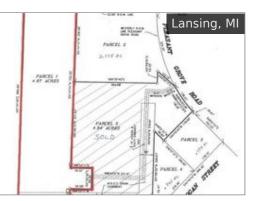

**7819 W. Willow Highway** \$1,400,000

**3318 Wood St.** \$140,000

**722 & 732 N Creyts Road** \$289,000