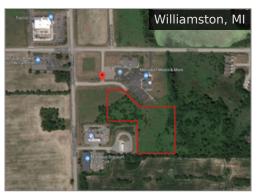

**Westland Way Lots** \$83,636 - \$108,028

Williamston Center Rd \$395,000

**101 N Williamston Center Rd** \$475,000

**201 Williamston Center Rd** \$495,000

**503 N Main St** \$129,900

**S Creyts Rd** \$185,000