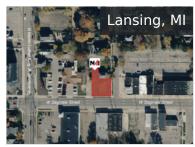

# Mid-Michigan

**0 Bishop Hwy** \$1,475,000

**0.835 - 22 Acres, Atri**... \$145,490.41 - \$546,678

**1000 W Saginaw Street** \$50,000

**101 N Williamston Ce**... \$249,900

**1410 Grand River Ave** \$4,500,000

**15891 S US 27** \$79.900

**16980 West Rd** \$295,000

**201 Williamston Cent**... \$295,000

**2500 North Cedar Str...** \$795,000

**3055 N Williamston R...** \$395,000

**3055 N Williamston R...** \$249,000

**3381 Hulett Rd** \$157,000

**E Norwood** \$99.900

**Eaton Rapids Road** \$260,000

Eifert Road \$339,000

Grand River Ave \$4,320,000

**M-100/E St Joe Hwy** \$4,000,000

**Old U.S. 27** \$395,000

**SW Corner of Zimmer**... 0.5 - 0.8 Acres for Lease

V/L East Townsend Rd. \$495,000

**Williamston Center Rd** \$159,900 - \$199,900