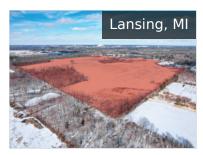

# Mid-Michigan

**0 Bishop Hwy** \$1,475,000

**0.835 - 22 Acres, Atri**... \$145,490.41 - \$546,678

**1000 W Saginaw Street** \$50,000

**101 N Williamston Ce**... \$249,900

**1410 Grand River Ave** \$4,500,000

**15891 S US 27** \$79.900

**16980 West Rd** \$295,000

**201 Williamston Cent**... \$295,000

**2500 North Cedar Str...** \$795,000

**3055 N Williamston R...** \$395,000

**3055 N Williamston R...** \$249,000

**3381 Hulett Rd** \$157,000

**E Norwood** \$99.900

**Eaton Rapids Road** \$260,000

Eifert Road \$339,000

Grand River Ave \$4,320,000

**M-100/E St Joe Hwy** \$4,000,000

**Old U.S. 27** \$395,000

**SW Corner of Zimmer**... 0.5 - 0.8 Acres for Lease

V/L East Townsend Rd. \$495,000

**Williamston Center Rd** \$159,900 - \$199,900