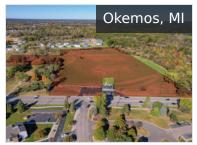

# Mid-Michigan

**0 Bishop Hwy** \$1,475,000

**0.835 - 22 Acres, Atri**... \$145,490.41 - \$546,678

**1000 W Saginaw Street** \$50,000

**101 N Williamston Ce**... \$249,900

**1410 Grand River Ave** \$4,500,000

**15891 S US 27** \$79.900

**16980 West Rd** \$295,000

**201 Williamston Cent**... \$295,000

**2500 North Cedar Str...** \$795,000

**3055 N Williamston R...** \$395,000

**3055 N Williamston R...** \$249,000

**3381 Hulett Rd** \$157,000

**E Norwood** \$99.900

**Eaton Rapids Road** \$260,000

Eifert Road \$339,000

Grand River Ave \$4,320,000

**M-100/E St Joe Hwy** \$4,000,000

**Old U.S. 27** \$395,000

**SW Corner of Zimmer**... 0.5 - 0.8 Acres for Lease

V/L East Townsend Rd. \$495,000

**Williamston Center Rd** \$159,900 - \$199,900