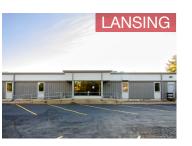

## OFFICE

139 W. Lake Lansing Rd. 3,003 SF for Lease \$13.75 SF/yr (MG)

**2025 Abbot Rd** 4,950 SF for Lease \$17.00 SF/yr (MG)

**315 W. Lake Lansing Rd.** 1,618 - 2,579 SF for Lease \$15.00 SF/yr (MG)

780 W. Lake Lansing Rd. 400 - 2,250 SF for Lease \$425/month | \$5-15.00 SF/yr (MG)