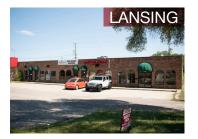

## OFFICE

**111 W. Prospect St.** 4,300 SF for Lease \$10.00 SF/yr (NNN)

**1213 Center St.** 5,792 - 12,981 SF for Lease \$19.75 SF/yr (MG)

2909-2915.5 S. MLK Jr. Blvd. 6,707 SF for Sale \$150,000

416 N. Homer St. 1,274 SF for Lease \$15.50 SF/yr (Gross)